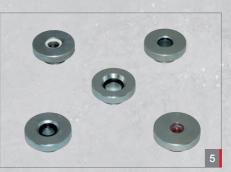

#### Art -No. 186330

#### Holder and collective line

Cylinder holder for a  ${\rm CO_2}$  supply cylinder

#### 2 Art.-No. 186106

## **Collective line**

Collective line for 2 CO<sub>2</sub> supply cylinders with riser pipe.

Available with up to 6 connections