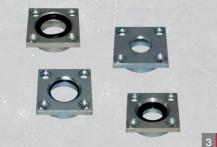

#### Flange attachments

Flange attachment for filling CO<sub>2</sub> cartridges, suitable for filling head F1B (please specify make and type of the fire extinguisher)

#### 4 Art.-No. 186105

#### **Closing devices**

Closing devices for different CO<sub>2</sub> cartridges suitable for filling head F1B and F1M (please specify make and type of fire extinguisher)

## Flange attachmentse

Flange attachment for filling CO<sub>2</sub> cartridges, suitable for filling head F1M (please specify make and type of the fire extinguisher)