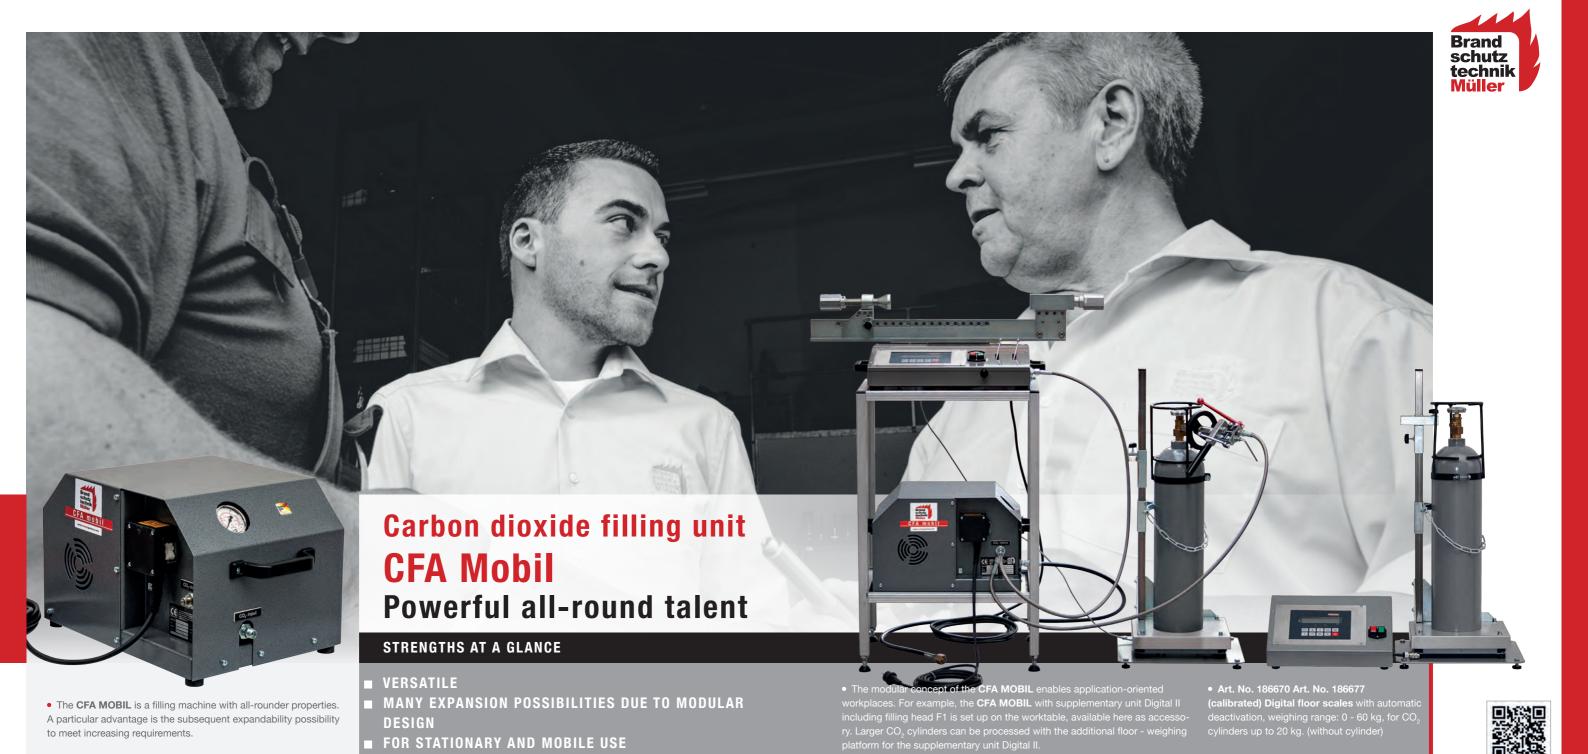

## Quick action filling connector

Quick action filling connector with filling and release ball valve