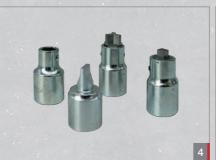

## Quick action filling connector

Quick action filling connector with filling and release ball valve

## 8 Art.-No. 187275