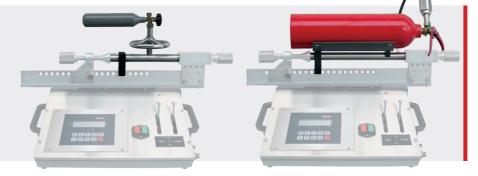

#### Holder and collective line

Cylinder holder for a  ${\rm CO_2}$  supply cylinder

## **Collective line**

Collective line for 2 CO<sub>2</sub> supply cylinders with riser pipe.

Available with up to 6 connections