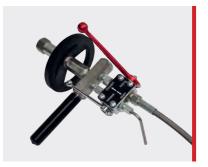

#### Flatbed floor scales

Flatbed floor scales for  ${\rm CO_2}$  cylinders up to 50 kg, including filling armature, high pressure hose

• Art. No. 186103 Filling head F2 for exterior CO<sub>2</sub> cylinders with turning valve up to 300 g.

• Art. No. 186104 Filling head F3 for CO. fire extinguishers, 2 - 6 kg.

A high-grade steel filter at the system inlet protects the pump from impurities from the CO<sub>2</sub> storage containers. Interior CO<sub>2</sub> cartridges, exterior CO<sub>2</sub> cylinders and CO<sub>2</sub> fire extinguishers up to 6 kg can be filled with the supplementary units (Art. No. 186155) available as accessory.