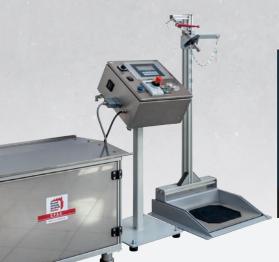

The CFA MOBIL is a versatile carbon dioxide filling unit for all CO<sub>2</sub> cylinders from 2-30 kg. Thanks to its modular design, it can easily be expanded when requirements increase. The system has a high-quality pump from German production, which is optimised for CO<sub>2</sub> use.

**CFA MOBIL** 

(EN ISO 12100-1, EN ISO 12100-2, EN 60204)

Art.-No. 186141 (E) **Electric motor:** 230 V, 50 Hz, 1.1 kW, 1440

Special voltages and other frequencies on

request.

Electric cable feed line:

5 m cable feed line H07RN-F 3 G 1.5 mm<sup>2</sup>, oil and acid resistant.

Filling power: 3.5 kg/min.

Mech. Safety valve: 130 bar.

Height [mm]: 310.

Width [mm]: 560.

Depth [mm]: 360.

Weight [kg]: 42. Colour: Grey, hammer finish.

IP rate: IP54

Subject to technical modifications / 03-2020

A particular advantage is the subsequent expandability possibility

to meet increasing requirements.