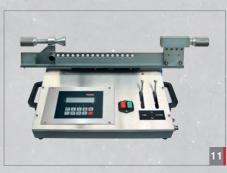

#### Digital floor scales

Digital floor scales with automatic deactivation weighing range: 0 - 60 kg, for CO<sub>2</sub> cylinders up to 20 kg. (without cylinder) **Art. No. 186677** (calibrated)