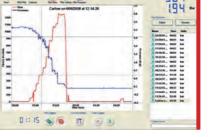

# Manage and document measured values in an exemplary manner thanks to software and interface

Use the USB cable to read out the data of the Flowmaster in next to no time. The included software will help you create descriptive graphics and reports from the numbers. When issuing, you can choose between printing out or transferring your report as bitmap file to Word or Excel.

• PC display / Report.

4

Ω

4

C

Z

H

C