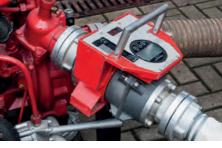

 Art.-No. 187387 Flowmaster DIGITAL 2.0.

We gave the **Flowmaster** a particularly rugged design for rough daily work: The stable measuring tube does without moving parts, the extremely resistant aluminium housing withstands the heftiest of loads whilst being light at the same time.

• Measurement and storage of flow rate and pressure.

## $(\mathbf{\epsilon})$ Art.-No. 187370 Flowmaster DIGITAL 2.0 (EN ISO 12100-1, EN ISO 12100-2, EN 60204) Art.-No. 187387 $(\mathbf{\epsilon})$

Electric power supply: 2 installed rechargeable batteries, 12 V DC, 2.4 Ah, charger included. Working temperature:-10to +50°C. Connections: B Storz couplings. Dimensions: 210 mm height, 240 mm width, 390 mm depth. Weight: 13 kg. Flow meter: Type: Electromagnetic induction. Operating range: 30 - 3 000 L/min. Accuracy: 30 to 750 L/min  $\pm$  15 L/min, >750 L/ min ±2 %. Additional functions of Flowmaster digital 2.0: Display of battery charging Selectable display of flowrate (L/Min, Cbm / h, L/sec) Display with optimized clearness and function keys Prepared to retrofit a Bluetooth connection. Standard functions: Display of current flow rate, display of total amount, LCD display: 4-digit, character size 18 mm, bar display, background illumination. Electronic pressure sensor. Operating pressure: 0 - 16 bar ±1%, maximum pressure: 25 bar. LED display: 3-digit, character size 15 mm