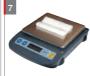

### Further accessories (surcharge)

|    |                | 3-7                                           |
|----|----------------|-----------------------------------------------|
| 5  | ArtNo. 186740  | MFP, capacity 11 L/min, weight 11 kg          |
| 6  | ArtNo. 186903  | Floor scales 30 kg, Digit increment 10 g      |
| 7  | ArtNo. 186910  | Scales Digi 5000 g, Digit increment 1 g       |
| 8  | ArtNo. 187111  | Bracket for scales Digi 5000                  |
| 9  | ArtNo. 186004  | Vehicle fixture for standing transport        |
| 10 | ArtNo. 186074  | 2 units 10 L canister (per canister)          |
| 11 | ArtNo. 186556  | Stainless steel holder for floor scales 30 kg |
| 12 | ArtNo. 186557  | Tool tray stainless steel                     |
| 13 | Art -No 187096 | Toolbox                                       |