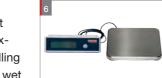

### Further accessories (surcharge)

|    |                | 3-7                                           |
|----|----------------|-----------------------------------------------|
| 5  | ArtNo. 186740  | MFP, capacity 11 L/min, weight 11 kg          |
| 6  | ArtNo. 186903  | Floor scales 30 kg, Digit increment 10 g      |
| 7  | ArtNo. 186910  | Scales Digi 5000 g, Digit increment 1 g       |
| 8  | ArtNo. 187111  | Bracket for scales Digi 5000                  |
| 9  | ArtNo. 186004  | Vehicle fixture for standing transport        |
| 10 | ArtNo. 186074  | 2 units 10 L canister (per canister)          |
| 11 | ArtNo. 186556  | Stainless steel holder for floor scales 30 kg |
| 12 | ArtNo. 186557  | Tool tray stainless steel                     |
| 13 | Art -No 187096 | Toolbox                                       |