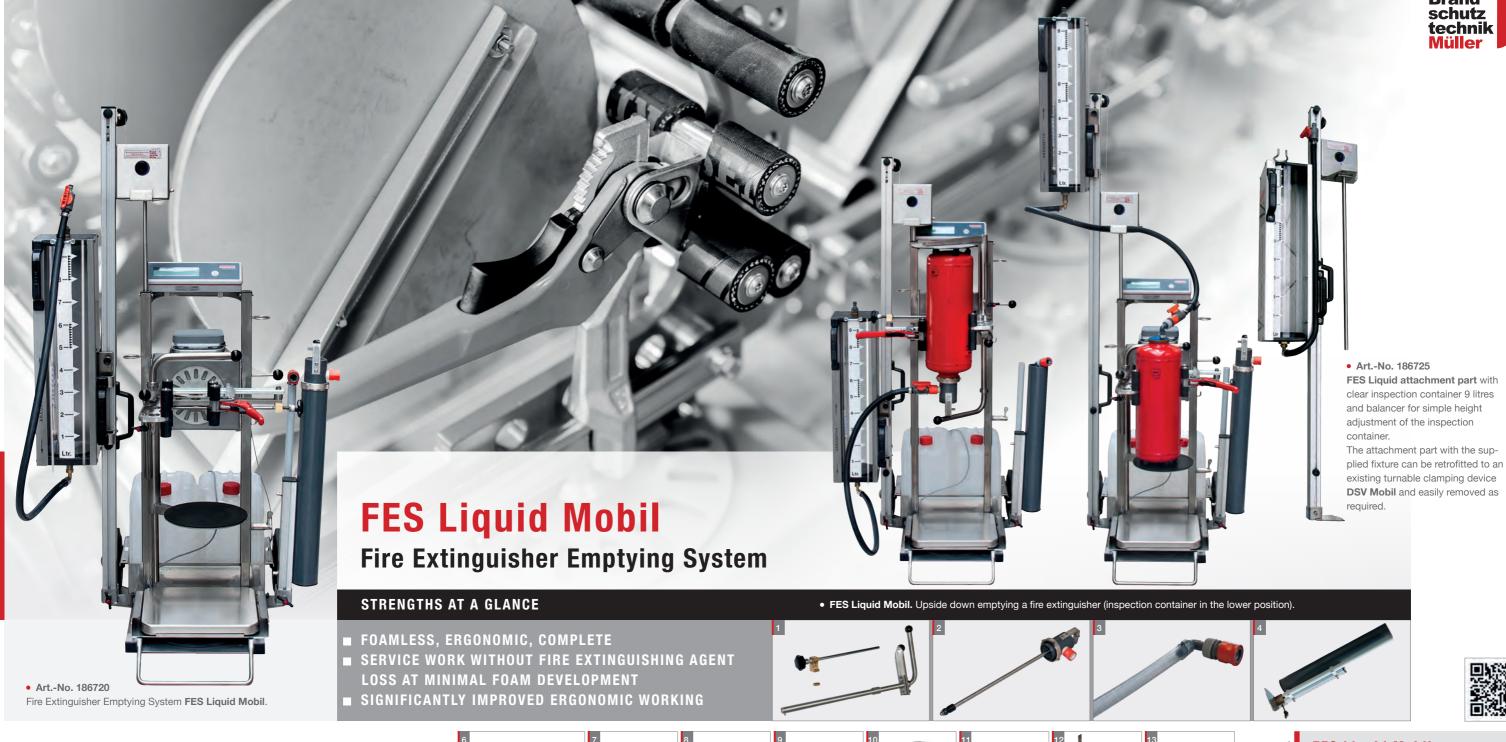

# Individual components FES Liquid Mobil included

| 1 | ArtNo. 186075 | Clamping bracket PA-Fix with locking screw |
|---|---------------|--------------------------------------------|
| 2 | ArtNo. 186078 | Example of an emptying adapter,            |
|   |               | (various models, depending on make         |
|   |               | of fire extinguisher)                      |
| 3 | ArtNo. 186727 | Filling hose                               |
| 4 | ArtNo. 186726 | Holder for emptying adapter and filling    |
|   |               | hose with retainer                         |